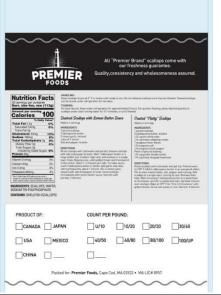

sizes.

Label type: signed dry goods label.

Origin: sea scallops native to the United States or Canada. Import of the place of origin is also possible.

Packaging type: independently packaged quick-frozen (IQF) 65 and 25, fresh.

Available size: u / 1040 / 50 (up to 200 / 300 count).









#### Millennium scallop

Our signature processing labels. According to strict specifications, to meet customers' needs for excellent quality. Our scallops are available both fresh and frozen, fully packaged and available in a variety of sizes.

Label type: signature processing label.

Origin: sea scallops native to the United States or Canada.

Package type: independent package quick-frozen (IQF) 65 & 25 and bulk quick-frozen.

Available size: u / 1020 / 30 count (30 / 40 to 80 / 100 options).









### Centurion / select scallops

Our processing labels feature imported scallops. Customized to meet customer demand for high quality products, highly competitive prices, year-round supply. Our scallops are frozen, packaged and available in various sizes and origins.

Label type: a machined label.

Origin: Various sources are available.

Package type: independent package quick-frozen (IQF) 65 & 25 and bulk quick-frozen.

Available size: 10 / 20-60 / 80 count.









#### Platinum scallop

Quality imported scallops, according to our customer requirements and seasonal customization. Our scallops are frozen, packaged, and available in a variety of sizes and origins. Label type: a machined label.

Origin: Various sources are available.

Packaging type: independently packaged quick-frozen