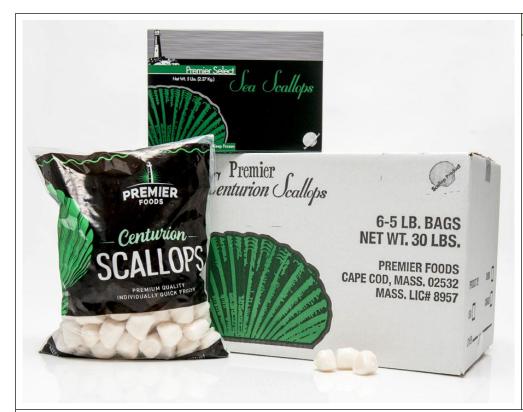

### Centurion / select scallops

Our processing labels feature imported scallops. Customized to meet customer demand for high quality products, highly competitive prices, year-round supply. Our scallops are frozen, packaged and available in various sizes and origins.

Label type: a machined label.

Origin: Various sources are available.

Package type: independent package quick-frozen (IQF) 65 & 25 and bulk quick-frozen.

Available size: 10 / 20-60 / 80 count.