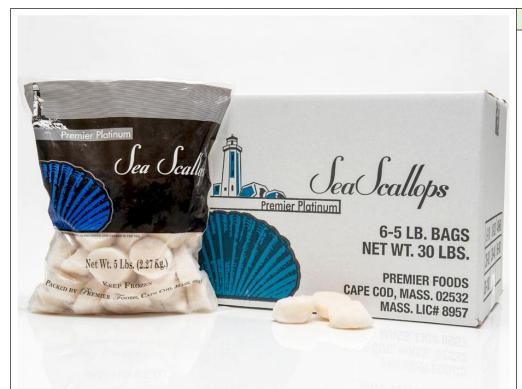

#### Platinum scallop

Quality imported scallops, according to our customer requirements and seasonal customization. Our scallops are frozen, packaged, and available in a variety of sizes and origins. Label type: a machined label.

Origin: Various sources are available.

Packaging type: independently packaged quick-frozen (IQF) 65 and 25.

Available size: U / 10-20 / 30

count.