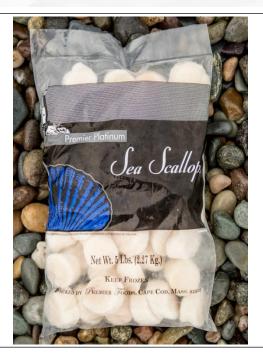

#### Platinum scallop

Quality imported scallops, according to our customer requirements and seasonal customization. Our scallops are frozen, packaged, and available in a variety of sizes and origins. Label type: a machined label.

Origin: Various sources are available.

Packaging type: independently packaged quick-frozen (IQF) 65 and 25.

Available size: U / 10-20 / 30

count.