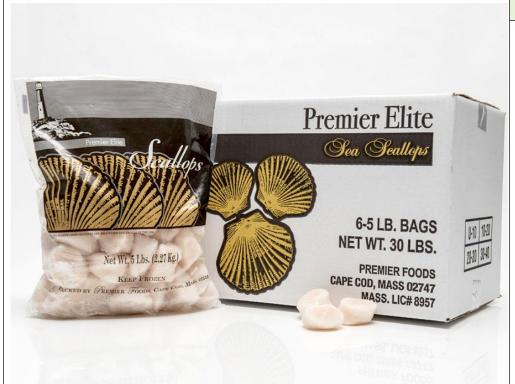

### Elite scallop

Hand-selected scallops to meet the highest quality standards. Our scallops are available in both fresh and frozen, fully packaged and available in a variety of sizes.

Label type: signed dry goods label.

Origin: sea scallops native to the United States or Canada. Import of the place of origin is also possible.

Packaging type: independently packaged quick-frozen (IQF) 65 and 25, fresh.

Available size: u / 1040 / 50 (up to 200 / 300 count).