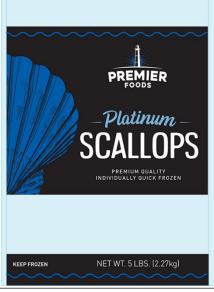

#### Platinum scallop

Quality imported scallops, according to our customer requirements and seasonal customization. Our scallops are frozen, packaged, and available in a variety of sizes and origins. Label type: a machined label.

Origin: Various sources are available.

Packaging type: independently packaged quick-frozen (IQF) 65 and 25.

Available size: U / 10-20 / 30

count.