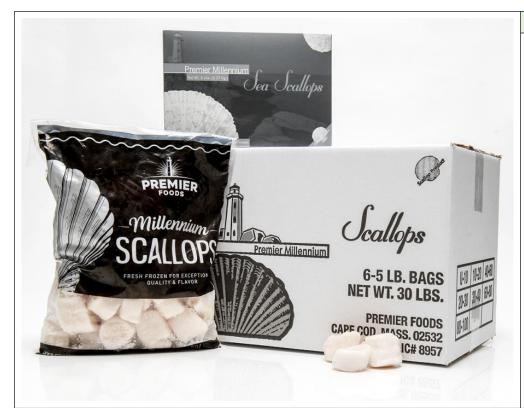

#### Millennium scallop

Our signature processing labels. According to strict specifications, to meet customers' needs for excellent quality. Our scallops are available both fresh and frozen, fully packaged and available in a variety of sizes.

Label type: signature processing label.

Origin: sea scallops native to the United States or Canada.

Package type: independent package quick-frozen (IQF) 65 & 25 and bulk quick-frozen.

Available size: u / 1020 / 30 count (30 / 40 to 80 / 100 options).