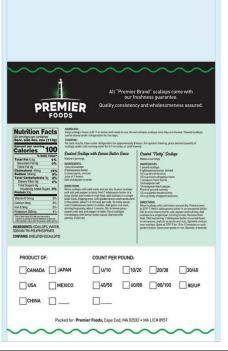

Label type: a machined label.

Origin: Various sources are available.

Package type: independent package quick-frozen (IQF) 65 & 25 and bulk quick-frozen.

Available size: 10 / 20-60 / 80 count.