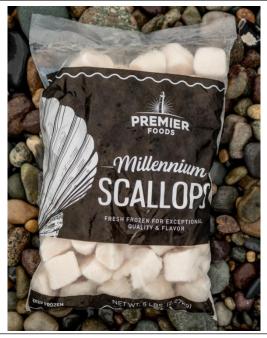

#### Millennium scallop

Our signature processing labels. According to strict specifications, to meet customers' needs for excellent quality. Our scallops are available both fresh and frozen, fully packaged and available in a variety of sizes.

Label type: signature processing label.

Origin: sea scallops native to the United States or Canada.

Package type: independent package quick-frozen (IQF) 65 & 25 and bulk quick-frozen.

Available size: u / 1020 / 30 count (30 / 40 to 80 / 100 options).